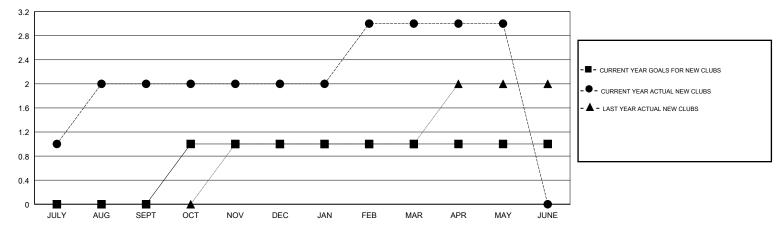

### GOALS AND ACTUAL NEW CLUBS CUMULATIVE

| DROPPED CLUBS: 1 |     | 29 CLUBS OF 44 ADDED 1 OR MORE<br>NEW MEMBERS | GENDER DISTRIBUTION           MALE         667 (61.70%)           FEMALE         414 (38.30%)           Women Percentage Fiscal Year Goal: 36% |     |
|------------------|-----|-----------------------------------------------|------------------------------------------------------------------------------------------------------------------------------------------------|-----|
| DROPPED MEMBERS  |     |                                               |                                                                                                                                                |     |
| DECEASED         | 11  | CLICK HERE FOR CUMULATIVE                     | TOTAL FAMILY UNIT MEMBERS                                                                                                                      | 213 |
| CLUB CANCELLED   | 5   | MEMBERSHIP DATA                               |                                                                                                                                                | 400 |
| OTHER            | 169 |                                               | FAMILY MEMBERS PAYING HALF DUES                                                                                                                | 108 |
| TOTAL            | 185 |                                               |                                                                                                                                                |     |