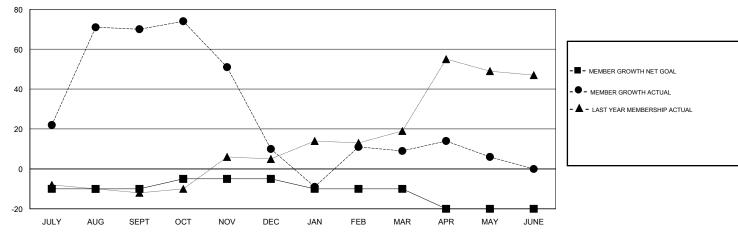

### GOALS AND ACTUAL NEW CLUBS CUMULATIVE

| DROPPED CLUBS: 1 |     | 29 CLUBS OF 44 ADDED 1 OR MORE<br>NEW MEMBERS | GENDER DISTRIBUTION           MALE         667 (61.70%)           FEMALE         414 (38.30%)           Women Percentage Fiscal Year Goal: 36% |     |
|------------------|-----|-----------------------------------------------|------------------------------------------------------------------------------------------------------------------------------------------------|-----|
| DROPPED MEMBERS  |     |                                               |                                                                                                                                                |     |
| DECEASED         | 11  | CLICK HERE FOR CUMULATIVE                     | TOTAL FAMILY UNIT MEMBERS                                                                                                                      | 213 |
| CLUB CANCELLED   | 5   | MEMBERSHIP DATA                               |                                                                                                                                                | 400 |
| OTHER            | 169 |                                               | FAMILY MEMBERS PAYING HALF DUES                                                                                                                | 108 |
| TOTAL            | 185 |                                               |                                                                                                                                                |     |